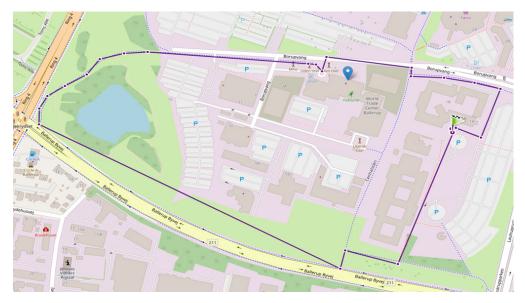

## Route 2:

Is approximately 2 kilometres and takes **35-45 minutes** at a slow pace. As a bonus you will burn 150 kcal.