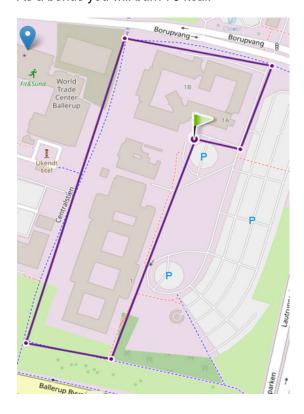

## Route 1:

Is approximately 1 kilometre and takes **15-20 minutes** at a slow pace. As a bonus you will burn 75 kcal.