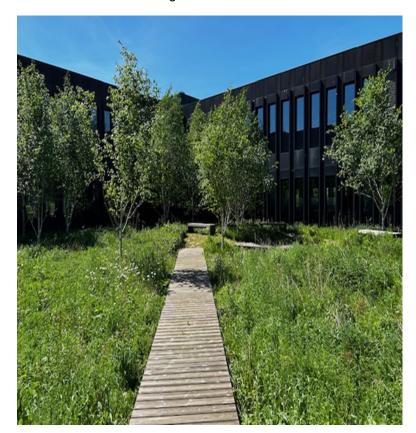

## Birkelunden:

Is a beautiful and biodiverse garden in the South Building.
There are benches in the garden - relevant for a one to one talk.